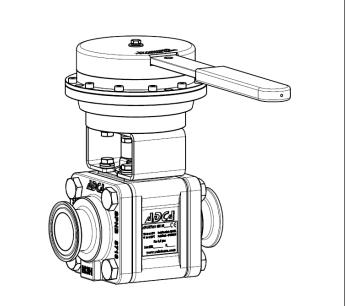

# "DEAD MAN" LEVER BALL VALVE

To switch the ball valve to a safe position (closed or open), as soon as the operator releases its handle.