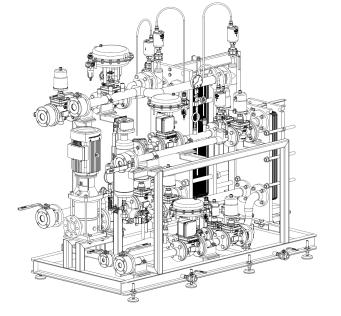

# SKID MOUNTED SYSTEMS

Compact and modular design, easy to transport and install skid mounted systems either for heating or cooling service.