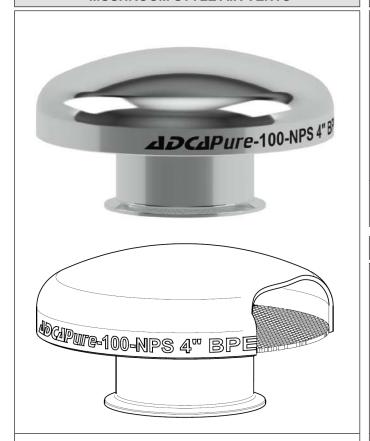

### **MUSHROOM STYLE AIR VENTS**

Made in 316L / 1.4404 stainless steel. To be installed on tanks to prevent foreign materials from entering the tank.