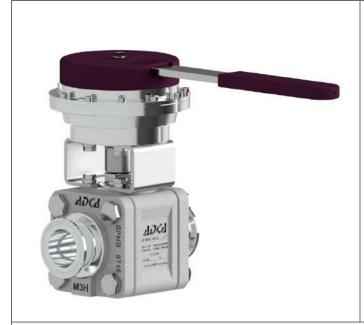

# "DEAD MAN" LEVER BALL VALVE

To switch the ball valve to a safe position (closed or open), as soon as the operator releases its handle.