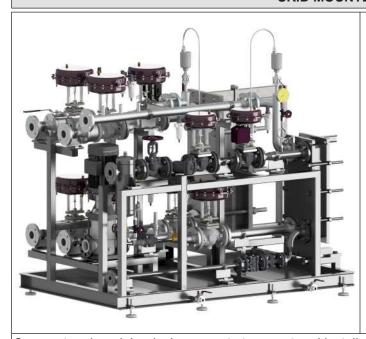

# SKID MOUNTED SYSTEMS

Compact and modular design, easy to transport and install skid mounted systems either for heating or cooling service.