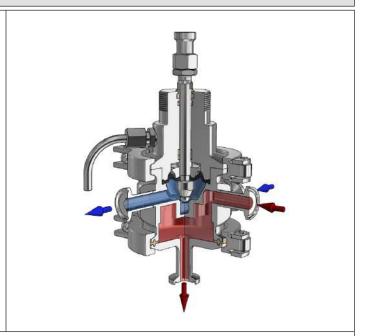

#### **CONTROL VALVE WITH HEATING JACKET**

To maintain the required fluid temperature throughout the valve.