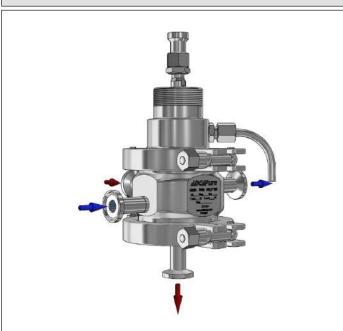

#### **CONTROL VALVE WITH HEATING JACKET**

To maintain the required fluid temperature throughout the valve.