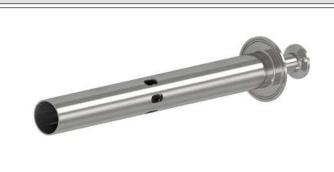

### **CLEAN STEAM INJECTORS**

Made in 316L / 1.4404 stainless steel. Designed for direct water heating with clean steam.