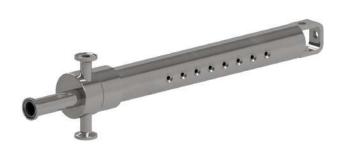

### **CLEAN STEAM INJECTORS**

Made in 316L / 1.4404 stainless steel. Designed for direct water heating with clean steam.