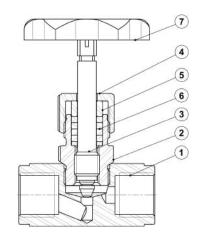

For conversion Kvs = Cv (US) x 0,855.

| MATERIALS |                     |                      |  |  |
|-----------|---------------------|----------------------|--|--|
| POS.      | DESIGNATION         | MATERIAL             |  |  |
| 1         | Body                | AISI 316 Ti / 1.4571 |  |  |
| 2         | Bonnet              | AISI 316 Ti / 1.4571 |  |  |
| 3         | Stem                | AISI 316 Ti / 1.4571 |  |  |
| 4         | Packing nut         | AISI 316 Ti / 1.4571 |  |  |
| 5         | Packing gland       | AISI 316 Ti / 1.4571 |  |  |
| 6         | Packing             | Graphite             |  |  |
| 7         | Handwheel           | Metallic             |  |  |
| 8         | Compression fitting | AISI 316 Ti / 1.4571 |  |  |
| 9         | Alignment union     | AISI 316 Ti / 1.4571 |  |  |