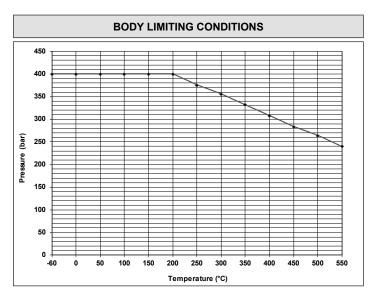

h pressure needle valves designed for shut-off applications with steam and other industrial fluids.

The NV400B is a special version designed for use as a boiler water sample valve when connected to the bottom sample connection on a VPC TDS blowdown control valve.



Complete stainless steel construction. High quality graphite packing.

OPTIONS: Version for oxygen service.

USE: Saturated steam, water, compressed air and

other fluids compatible with the construction.

**AVAILABLE** 

MODELS: NV400H; NV400B.

SIZES: 1/4" to 1/2".

CONNECTIONS: NV400H - Female threaded ISO 228.

NV400B – Inlet: Female threaded ISO 228.

Outlet: Comp. fitting 8S (M16 x 1,5).

INSTALLATION: In any position.

Remarks:

Other sizes, materials and connections available on request.



**NV400H** 



**NV400B** 













| DIMENSIONS (mm) – NV400H |    |    |    |         |                |
|--------------------------|----|----|----|---------|----------------|
| SIZE                     | А  | В  | С  | ORIFICE | WEIGHT<br>(kg) |
| 1/4"                     | 55 | 82 | 70 | 6       | 0,48           |
| 3/8"                     | 60 | 82 | 70 | 6       | 0,49           |
| 1/2"                     | 65 | 82 | 70 | 6       | 0,49           |

| DIMENSIONS (mm) – NV400B |    |    |    |         |                |
|--------------------------|----|----|----|---------|----------------|
| SIZE                     | A1 | В  | С  | ORIFICE | WEIGHT<br>(kg) |
| 1/2"                     | 80 | 82 | 70 | 6       | 0,63           |

| FLOW RATE COEFFICIENTS (m³/h) |       |      |      |  |
|----------------