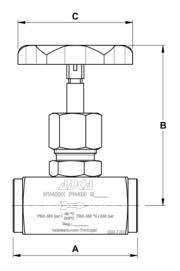

MODELS: NV400H; NV400B.

SIZES: 1/4" to 1/2".

CONNECTIONS: NV400H - Female threaded ISO 228.

NV400B – Inlet: Female threaded ISO 228.

Outlet: Comp. fitting 8S (M16 x 1,5).

INSTALLATION: In any position.

Remarks:

Other sizes, materials and connections available on request.

**NV400H** 

**NV400B** 

| DIMENSIONS (mm) – NV400H |    |    |    |         |                |
|--------------------------|----|----|----|---------|----------------|
| SIZE                     | А  | В  | С  | ORIFICE | WEIGHT<br>(kg) |
| 1/4"                     | 55 | 82 | 70 | 6       | 0,48           |
| 3/8"                     | 60 | 82 | 70 | 6       | 0,49           |
| 1/2"                     | 65 | 82 | 70 | 6       | 0,49           |