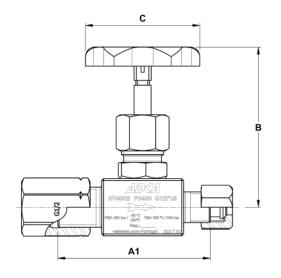

MODELS: NV400H; NV400B.

SIZES: 1/4" to 1/2".

CONNECTIONS: NV400H - Female threaded ISO 228.

NV400B – Inlet: Female threaded ISO 228.

Outlet: Comp. fitting 8S (M16 x 1,5).

INSTALLATION: In any position.

Remarks:

| DIMENSIONS (mm) – NV400B |    |    |    |         |                |
|--------------------------|----|----|----|---------|----------------|
| SIZE                     | A1 | В  | С  | ORIFICE | WEIGHT<br>(kg) |
| 1/2"                     | 80 | 82 | 70 | 6       | 0,63           |