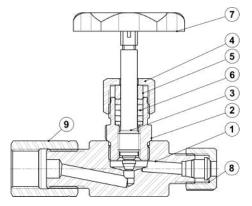

For conversion Kvs = Cv (US) x 0,855.

| MATERIALS |                     |                      |  |  |
|-----------|---------------------|----------------------|--|--|
| POS.      | DESIGNATION         | MATERIAL             |  |  |
| 1         | Body                | AISI 316 Ti / 1.4571 |  |  |
| 2         | Bonnet              | AISI 316 Ti / 1.4571 |  |  |
| 3         | Stem                | AISI 316 Ti / 1.4571 |  |  |
| 4         | Packing nut         | AISI 316 Ti / 1.4571 |  |  |
| 5         | Packing gland       | AISI 316 Ti / 1.4571 |  |  |
| 6         | Packing             | Graphite             |  |  |
| 7         | Handwheel           | Metallic             |  |  |
| 8         | Compression fitting | AISI 316 Ti / 1.4571 |  |  |
| 9         | Alignment union     | AISI 316 Ti / 1.4571 |  |  |