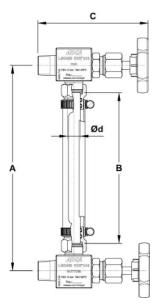

#### LIMITING CONDITIONS

| Maximum operating pressure    | 12 bar |
|-------------------------------|--------|
| Maximum operating temperature | 200 °C |

| DIMENSIONS (mm) |   |    |     |    |          |                |
|-----------------|---|----|-----|----|----------|----------------|
| SIZE            | Α | в  | С   | d  | E        | WEIGHT<br>(kg) |
| 1/2" x 14       | * | ** | 122 | 14 | 1/4" *** | ****           |

\* Dimension to be provided by customer.

\*\* Dimension B is obtained by subtracting 61 mm to dimension A. \*\*\* Female threaded NPT.

\*\*\*\* Weight to be determined according to dimensions A and B.

|            | MATERIALS              |                      |  |  |  |
|------------|------------------------|----------------------|--|--|--|
| POS.<br>Nº | DESIGNATION            | MATERIAL             |  |  |  |
| 1          | Body                   | AISI 316 Ti / 1.4571 |  |  |  |
| 2          | Bonnet                 | AISI 316 Ti / 1.4571 |  |  |  |
| 3          | Stem                   | AISI 316 Ti / 1.4571 |  |  |  |
| 4          | Plug                   | AISI 316 Ti / 1.4571 |  |  |  |
| 5          | Packing nut            | AISI 316 Ti / 1.4571 |  |  |  |
| 6          | Packing gland          | AISI 316 Ti / 1.4571 |  |  |  |
| 7          | Packing set            | PTFE                 |  |  |  |
| 8          | Handwheel              | PP GF30              |  |  |  |
| 9          | Glass guide            | AISI 316 / 1.4401    |  |  |  |
| 10         | O-rings                | Viton                |  |  |  |
| 11         | Glass                  | Borosilicate         |  |  |  |
| 12         | Glass protection guard | AISI 304 / 1.4301    |  |  |  |
| 13         | Hose clamp             | Zinc plated steel    |  |  |  |
| 14         | Plug                   | AISI 316 Ti / 1.4571 |  |  |  |