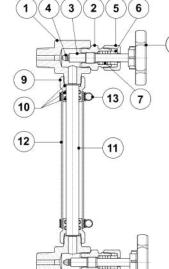

\* Dimension to be provided by customer.

\*\* Dimension B is obtained by subtracting 61 mm to dimension A. \*\*\* Female threaded NPT.

\*\*\*\* Weight to be determined according to dimensions A and B.

|            | MATERIALS              |                      |  |  |  |
|------------|------------------------|----------------------|--|--|--|
| POS.<br>Nº | DESIGNATION            | MATERIAL             |  |  |  |
| 1          | Body                   | AISI 316 Ti / 1.4571 |  |  |  |
| 2          | Bonnet                 | AISI 316 Ti / 1.4571 |  |  |  |
| 3          | Stem                   | AISI 316 Ti / 1.4571 |  |  |  |
| 4          | Plug                   | AISI 316 Ti / 1.4571 |  |  |  |
| 5          | Packing nut            | AISI 316 Ti / 1.4571 |  |  |  |
| 6          | Packing gland          | AISI 316 Ti / 1.4571 |  |  |  |
| 7          | Packing set            | PTFE                 |  |  |  |
| 8          | Handwheel              | PP GF30              |  |  |  |
| 9          | Glass guide            | AISI 316 / 1.4401    |  |  |  |
| 10         | O-rings                | Viton                |  |  |  |
| 11         | Glass                  | Borosilicate         |  |  |  |
| 12         | Glass protection guard | AISI 304 / 1.4301    |  |  |  |
| 13         | Hose clamp             | Zinc plated steel    |  |  |  |
| 14         | Plug                   | AISI 316 Ti / 1.4571 |  |  |  |