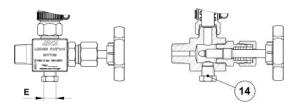

CONNECTIONS: Male threaded ISO 7 R.

8

Optional bottom drain connection

\* Dimension to be provided by customer.

\*\* Dimension B is obtained by subtracting 61 mm to dimension A. \*\*\* Female threaded NPT.

\*\*\*\* Weight to be determined according to dimensions A and B.

|            | MATERIALS              |                      |  |  |  |
|------------|------------------------|----------------------|--|--|--|
| POS.<br>Nº | DESIGNATION            | MATERIAL             |  |  |  |
| 1          | Body                   | AISI 316 Ti / 1.4571 |  |  |  |
| 2          | Bonnet                 | AISI 316 Ti / 1.4571 |  |  |  |
| 3          | Stem                   | AISI 316 Ti / 1.4571 |  |  |  |
| 4          | Plug                   | AISI 316 Ti / 1.4571 |  |  |  |
| 5          | Packing nut            | AISI 316 Ti / 1.4571 |  |  |  |
| 6          | Packing gland          | AISI 316 Ti / 1.4571 |  |  |  |
| 7          | Packing set            | PTFE                 |  |  |  |
| 8          | Handwheel              | PP GF30              |  |  |  |
| 9          | Glass guide            | AISI 316 / 1.4401    |  |  |  |
| 10         | O-rings                | Viton                |  |  |  |
| 11         | Glass                  | Borosilicate         |  |  |  |
| 12         | Glass protection guard | AISI 304 / 1.4301    |  |  |  |
| 13         | Hose clamp             | Zinc plated steel    |  |  |  |
| 14         | Plug                   | AISI 316 Ti / 1.4571 |  |  |  |