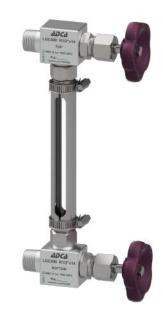

#### DESCRIPTION

The LGC stainless steel level gauge valves are specially conceived to supervise the functioning and visualize the liquid level in pressure operated pumps, reservoirs and other equipment.

These valves are designed to be used with tubular glass, which can be supplied with the units.

### MAIN FEATURES

Stainless steel construction. Simple and cost-effective design. PTFE packing.

| OPTIONS:             | Fitted with glass and protection guard 1/4" bottom drain connection. |  |
|----------------------|----------------------------------------------------------------------|--|
| AVAILABLE<br>MODELS: | LGC400 – stainless steel.                                            |  |
| SIZES:               | 1/2" x 14 mm.                                                        |  |

CONNECTIONS: Male threaded ISO 7 R.

8

Optional bottom drain connection