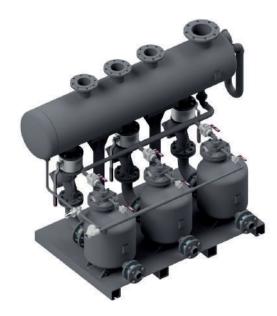

| MATERIALS  |                          |  |  |  |  |  |  |  |  |  |
|------------|--------------------------|--|--|--|--|--|--|--|--|--|
| POS.<br>Nº | DESIGNATION              |  |  |  |  |  |  |  |  |  |
| 1          | POPS pumps               |  |  |  |  |  |  |  |  |  |
| 2          | Receiver                 |  |  |  |  |  |  |  |  |  |
| 3          | MWS1 wafer ball valve    |  |  |  |  |  |  |  |  |  |
| 4          | IS16F strainer           |  |  |  |  |  |  |  |  |  |
| 5          | RD40 disc check valve    |  |  |  |  |  |  |  |  |  |
| 6          | M3i ball valves          |  |  |  |  |  |  |  |  |  |
| 7          | Overflow                 |  |  |  |  |  |  |  |  |  |
| 8          | IS140 Y strainer         |  |  |  |  |  |  |  |  |  |
| 9          | UCX41 + UBS20 steam trap |  |  |  |  |  |  |  |  |  |
| 10         | Metal frame              |  |  |  |  |  |  |  |  |  |

d2 - vent; d3, d4 and d5 - condensate inlets; d6 - overflow.

| DIMENSIONS (mm) |      |      |     |     |     |     |    |     |     |      |      |     |     |     |     |     |     |
|-----------------|------|------|-----|-----|-----|-----|----|-----|-----|------|------|-----|-----|-----|-----|-----|-----|
| SIZE            | А    | в    | с   | D   | Е   | F   | G  | н   | I   | J    | L    | М   | N   | ο   | Р   | Q   | R   |
| 3 x DN 50x50    | 2088 | 1497 | 530 | 325 | 500 | 408 | -  | 200 | 388 | 1500 | 1000 | 205 | 795 | 693 | 195 | 550 | 550 |
| 3 x DN 80x50    | 2088 | 1509 | 530 | 325 | 500 | 408 | 95 | 200 | 388 | 1500 | 1000 | 205 | 795 | 709 | 208 | 550 | 550 |