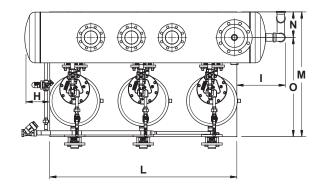

d2 - vent; d3, d4 and d5 - condensate inlets; d6 - overflow.

| DIMENSIONS (mm) |      |      |     |     |     |     |    |     |     |      |      |     |     |     |     |     |     |
|-----------------|------|------|-----|-----|-----|-----|----|-----|-----|------|------|-----|-----|-----|-----|-----|-----|
| SIZE            | А    | в    | с   | D   | Е   | F   | G  | н   | I   | J    | L    | М   | N   | ο   | Р   | Q   | R   |
| 3 x DN 50x50    | 2088 | 1497 | 530 | 325 | 500 | 408 | -  | 200 | 388 | 1500 | 1000 | 205 | 795 | 693 | 195 | 550 | 550 |
| 3 x DN 80x50    | 2088 | 1509 | 530 | 325 | 500 | 408 | 95 | 200 | 388 | 1500 | 1000 | 205 | 795 | 709 | 208 | 550 | 550 |