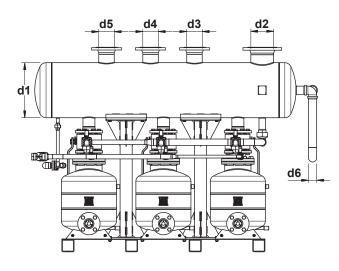

## VALSTEAM ADCA

| CONNECTIONS SIZE        |         |               |       |        |        |    |  |  |  |  |  |  |
|-------------------------|---------|---------------|-------|--------|--------|----|--|--|--|--|--|--|
| SIZE                    | d1 (mm) | d2            | d3    | d4     | d5     | d6 |  |  |  |  |  |  |
| 3 x DN 50x50            | 406     | DN 150        | DN 80 | DN 80  | DN 80  | 2" |  |  |  |  |  |  |
| <b>3 x DN 80x50</b> 406 |         | DN 150 DN 100 |       | DN 100 | DN 100 | 2" |  |  |  |  |  |  |

d2 - vent; d3, d4 and d5 - condensate inlets; d6 - overflow.

| DIMENSIONS (mm) |      |      |     |     |     |     |    |     |     |      |      |     |     |     |     |     |     |
|-----------------|------|------|-----|-----|-----|-----|----|-----|-----|------|------|-----|-----|-----|-----|-----|-----|
| SIZE            | А    | в    | с   | D   | Е   | F   | G  | н   | I   | J    | L    | М   | N   | ο   | Р   | Q   | R   |
| 3 x DN 50x50    | 2088 | 1497 | 530 | 325 | 500 | 408 | -  | 200 | 388 | 1500 | 1000 | 205 | 795 | 693 | 195 | 550 | 550 |
| 3 x DN 80x50    | 2088 | 1509 | 530 | 325 | 500 | 408 | 95 | 200 | 388 | 1500 | 1000 | 205 | 795 | 709 | 208 | 550 | 550 |