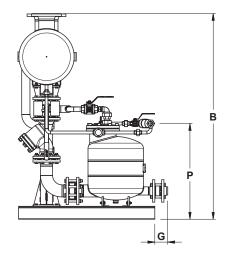

d2 - vent; d3, d4 and d5 - condensate inlets; d6 - overflow.

| DIMENSIONS (mm) |      |      |     |     |     |     |    |     |     |      |      |     |     |     |     |     |     |
|-----------------|------|------|-----|-----|-----|-----|----|-----|-----|------|------|-----|-----|-----|-----|-----|-----|
| SIZE            | А    | в    | с   | D   | Е   | F   | G  | н   | I   | J    | L    | М   | N   | ο   | Р   | Q   | R   |
| 3 x DN 50x50    | 2088 | 1497 | 530 | 325 | 500 | 408 | -  | 200 | 388 | 1500 | 1000 | 205 | 795 | 693 | 195 | 550 | 550 |
| 3 x DN 80x50    | 2088 | 1509 | 530 | 325 | 500 | 408 | 95 | 200 | 388 | 1500 | 1000 | 205 | 795 | 709 | 208 | 550 | 550 |