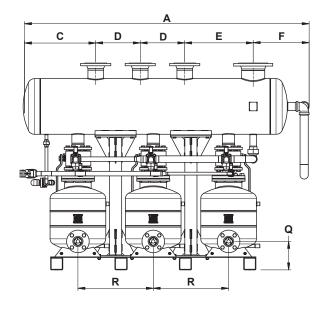

| MATERIALS  |                          |  |  |  |  |  |  |  |  |  |
|------------|--------------------------|--|--|--|--|--|--|--|--|--|
| POS.<br>Nº | DESIGNATION              |  |  |  |  |  |  |  |  |  |
| 1          | POPS pumps               |  |  |  |  |  |  |  |  |  |
| 2          | Receiver                 |  |  |  |  |  |  |  |  |  |
| 3          | MWS1 wafer ball valve    |  |  |  |  |  |  |  |  |  |
| 4          | IS16F strainer           |  |  |  |  |  |  |  |  |  |
| 5          | RD40 disc check valve    |  |  |  |  |  |  |  |  |  |
| 6          | M3i ball valves          |  |  |  |  |  |  |  |  |  |
| 7          | Overflow                 |  |  |  |  |  |  |  |  |  |
| 8          | IS140 Y strainer         |  |  |  |  |  |  |  |  |  |
| 9          | UCX41 + UBS20 steam trap |  |  |  |  |  |  |  |  |  |
| 10         | Metal frame              |  |  |  |  |  |  |  |  |  |

d2 - vent; d3, d4 and d5 - condensate inlets; d6 - overflow.

| DIMENSIONS (mm) |      |      |     |     |     |     |    |     |     |      |      |     |     |     |     |     |     |
|-----------------|------|------|-----|-----|-----|-----|----|-----|-----|------|------|-----|-----|-----|-----|-----|-----|
| SIZE            | А    | в    | с   | D   | Е   | F   | G  | н   | I   | J    | L    | М   | N   | ο   | Р   | Q   | R   |
| 3 x DN 50x50    | 2088 | 1497 | 530 | 325 | 500 | 408 | -  | 200 | 388 | 1500 | 1000 | 205 | 795 | 693 | 195 | 550 | 550 |
| 3 x DN 80x50    | 2088 | 1509 | 530 | 325 | 500 | 408 | 95 | 200 | 388 | 1500 | 1000 | 205 | 795 | 709 | 208 | 550 | 550 |