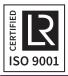

## DESCRIPTION

The POPS-K packaged pump units can be used to lift or displace hot condensate and other liquids even in hazardous areas.

A POPS-KT (Triplex) packaged unit is comprised by three Adcamat pumps in parallel, a vented receiver and all auxiliary items, compactly mounted on a metal frame, piped and ready for connection.

Packaged units save time, work and site costs. In addition, they ensure that the installation of the pump is correct in every detail.

Two or more units can be connected in parallel to cope with flow rates beyond the capacity of a single pump.